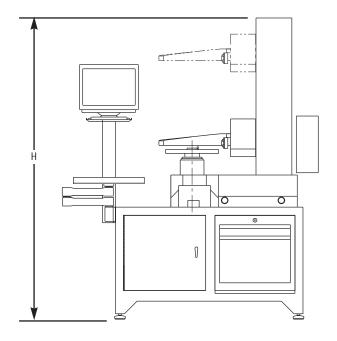

| TECHNICAL DATA      | MODEL: 2FVP 420/190  | MODEL: 2FVP 620/190  | MODEL: 2FVP 1000/190  |
|---------------------|----------------------|----------------------|-----------------------|
| TOOL LENGTH MAX.    | 420mm                | 620mm                | 1000mm                |
| TOOL DIAMETER MAX.  | 380mm                | 380mm                | 380mm                 |
| OPERATION           | MOTORIZED            | MOTORIZED            | MOTORIZED             |
| MECHANICAL ACCURACY | 8µm VERT. 5µm HORIZ. | 8μm VERT. 5μm HORIZ. | 12µm VERT. 5µm HORIZ. |
| "H" HEIGHT          | 1902mm               | 2102mm               | 2482mm                |