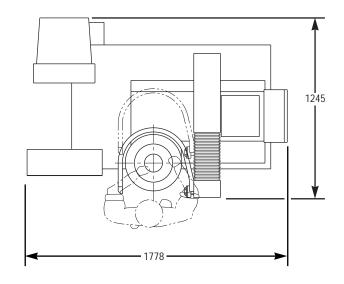

| TECHNICAL DATA      | MODEL: 2FVP 420/190  | MODEL: 2FVP 620/190  | MODEL: 2FVP 1000/190  |
|---------------------|----------------------|----------------------|-----------------------|
| TOOL LENGTH MAX.    | 420mm                | 620mm                | 1000mm                |
| TOOL DIAMETER MAX.  | 380mm                | 380mm                | 380mm                 |
| OPERATION           | MOTORIZED            | MOTORIZED            | MOTORIZED             |
| MECHANICAL ACCURACY | 8µm VERT. 5µm HORIZ. | 8μm VERT. 5μm HORIZ. | 12µm VERT. 5µm HORIZ. |
| "H" HEIGHT          | 1902mm               | 2102mm               | 2482mm                |