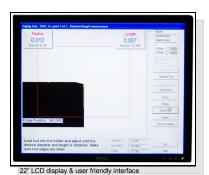

- Linear encoders for precision positioning
- Access for rear adjust tooling
- High resolution vision system
- Joystick control for manual X and Z axis positioning
- Gage travels are laser inspected and certified
- Final inspection includes a system R & R to AIAG guidelines