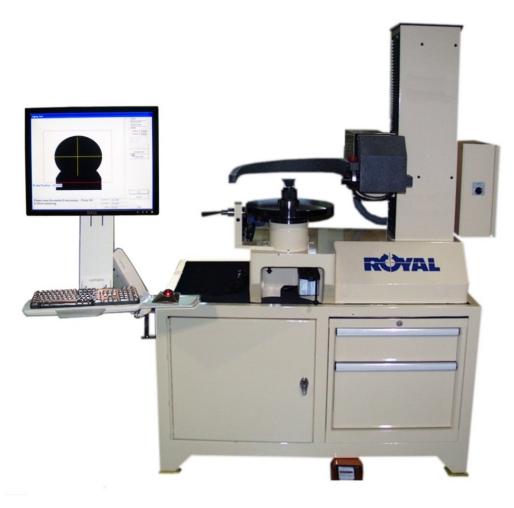

## **Standard Features:**

- Front working design allows optimal tool adjustment for improved quality and throughput
- PC-controlled with MS-Windows 7 Professional
- Heavy duty construction

Suitable for factory environment
Cast iron base for structural integrity
Precision pre-loaded vee-roller slides
Backlash free linear drive nuts

- Linear encoders for precision positioning
- Access for rear adjust tooling
- High resolution vision system
- Joystick control for manual X and Z axis positioning
- Gage travels are laser inspected and certified
- Final inspection includes a system R & R to AIAG guidelines

## **Options:**

- 50-1020mm range column
- Tooling adapters (standard and specials)
- Fully enclosed Variset cabinet with optional door for overhead loading
- Retention knob clamping
- Full CNC 3rd axis (3FVP) with auto-focus / radial positioning.
- AHPS High Precision spindle with interchangeable spindle adapters and pneumatic clamping: ISO tapered shanks, HSK, ABS, and others
- Printers for labels or reports
- Gage benches
- Tool disassembly fixtures
- Royal Variset software for tool management.
- Communication with various networks, machine controls, etc.