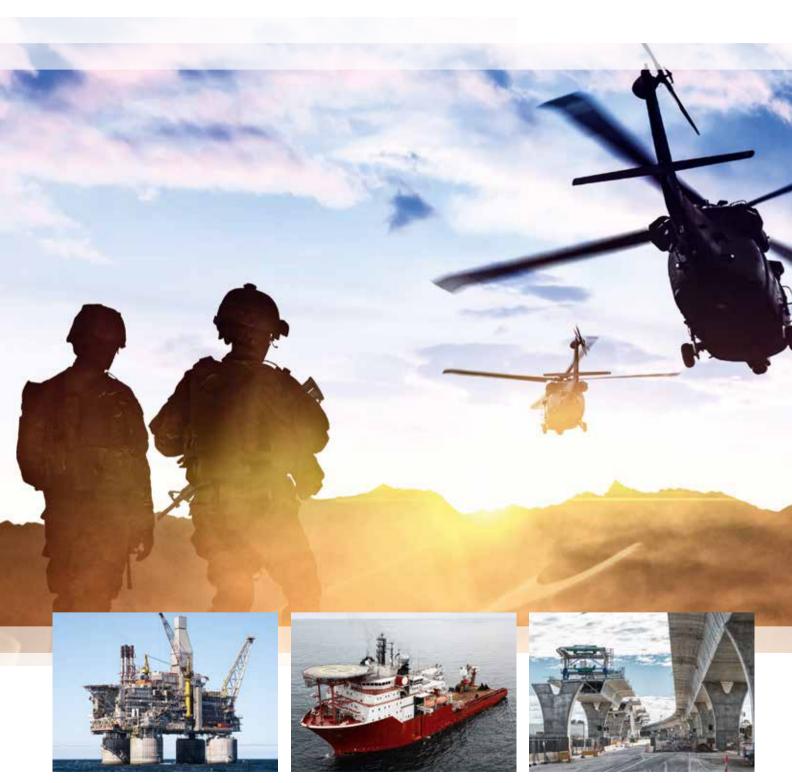

# WORK SUCCESSFULLY IN ANY ENVIRONMENT

Defence, security, off-shore, construction and heavy industry: there are many sectors in which work is carried out in confined and harsh conditions. The demands are also high in racing or radio and television broadcasts. Mobile workstations from LISTA are the ideal solution. This seamless modular system is ideal for a wide range of individual applications for diverse tasks and extreme environments. Elaborate security and safety features ensure full functionality in any environment.

## **ALWAYS READY**TYPICAL INDUSTRIES AND APPLICATIONS

Whether military operation or research mission, construction site or off-shore installation: every application has its own demands. The LISTA system enables mobile workstations to be configured to suit

industry-specific criteria and perfectly tailored for any task. Working efficiently and successfully is what really counts at the end of the day.

Off-shore industry

Heavy duty

Structural and civil engineering

Defence and security

Workshop and maintenance Optimal fastening even under high dynamic loads, secure storage and optimal use of space

High storage density and maximum transport security for stored items such as tools or spare parts. All stored items are protected and secure during transport.