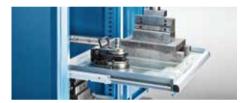

#### Drawer storage walls and shelves

in variable dimensions and equipment options with a load capacity of up to 5.5 t per shelving unit and 350 kg per pull-out or 475 kg per universal shelf

#### High load capacities

up to 200 kg per drawer or 475 kg per universal shelf for storing heavy items, devices and tools