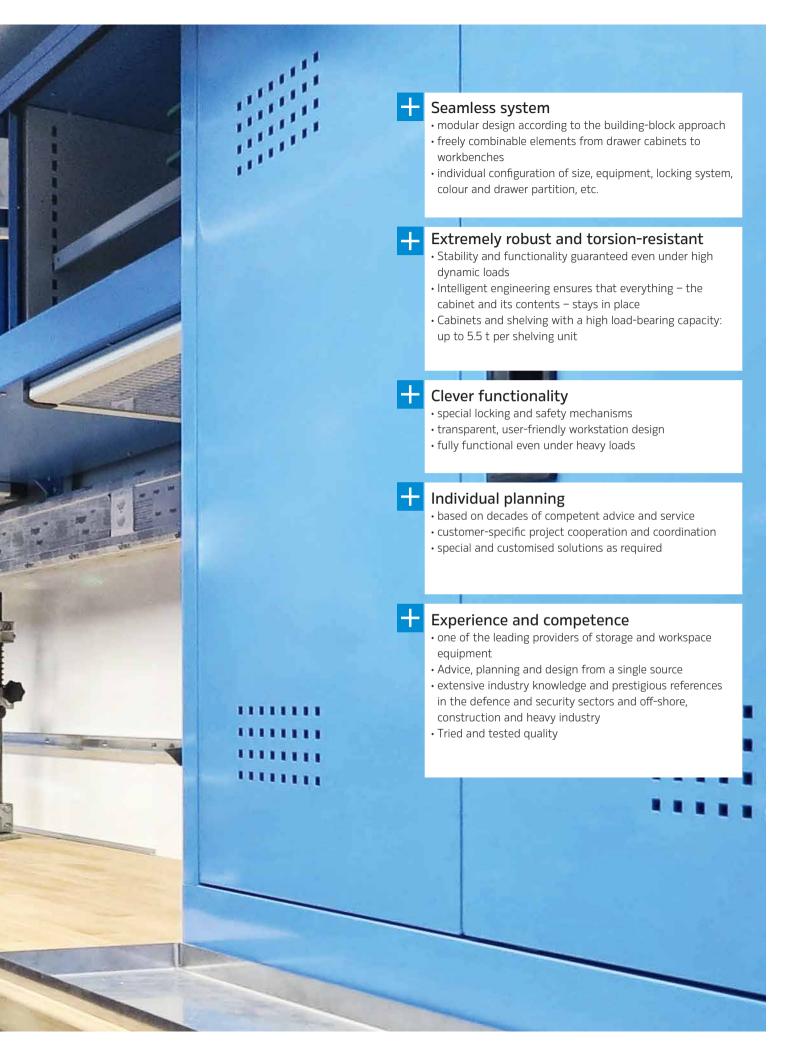

- Seamless system
  Extremely robust and torsion-resistant design
  - Secure storage of items for transport
  - Functionality ensured even under high dynamic loads

#### Drawer storage walls and shelves

in variable dimensions and equipment options with a load capacity of up to 5.5 t per shelving unit and 350 kg per pull-out or 475 kg per universal shelf

### PERFECTLY ADAPTED ADVANTAGES IN DETAIL

Mobile workstations are often subject to extreme conditions

At LISTA, we know what use under tough conditions means and we have designed our products to function reliably even in the most adverse environments.

#### Container-specific solutions

**Optimal fastening** 

LISTA modules on horizontal rails ensure functionality and stability even under high dynamic loads

Reliable supply

with connections for compressed air and power