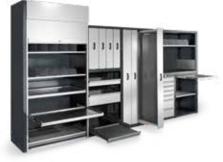

## BIG IN SMALL SPACES MODULES AT A GLANCE

The LISTA system includes a wide range of durable and robust workspace and storage equipment. All elements can be freely combined, individually configured and adapted to diverse specifications if required. Whatever you furnish: the result is exactly what you are looking for.

- Seamless system
  Extremely robust and torsion-resistant design
  - Secure storage of items for transport
  - Functionality ensured even under high dynamic loads

#### Drawer storage walls and shelves

in variable dimensions and equipment options with a load capacity of up to 5.5 t per shelving unit and 350 kg per pull-out or 475 kg per universal shelf