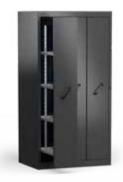

#### Vertical pull-out cabinets

for secure and space-saving storage of high and narrow storage items

#### Clothes lockers

for secure storage of functional clothing, shoes, equipment and personal items