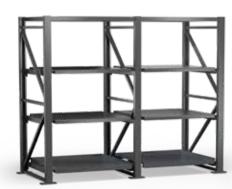

#### Drawer storage walls and shelves

in variable dimensions and equipment options with a load capacity of up to 5.5 t per shelving unit and 350 kg per pull-out or 475 kg per universal shelf

#### Heavy-duty shelves

in a particularly solid design with a load capacity of up to 9 t per shelving unit and 1000 kg per fixed or pull-out frame, secure locking and adaptable in increments of 100 mm