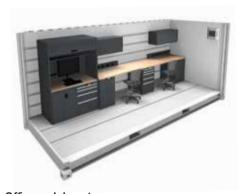

Office or laboratory
Working on site without compromising on function and ergonomics as well as optimal protection of devices and material

**Further applications**Flexible container solutions due to modular design, robust construction and individual configuration options

## BIG IN SMALL SPACES MODULES AT A GLANCE

The LISTA system includes a wide range of durable and robust workspace and storage equipment. All elements can be freely combined, individually configured and adapted to diverse specifications if required. Whatever you furnish: the result is exactly what you are looking for.

### Countless configuration options

With the LISTA system, you can configure a workstation to suit your needs. Individual configuration creates an efficient and ergonomic environment. Maximum use is made of the available space. LISTA solutions can also be flexibly adapted and extended at any time due to its modular design.