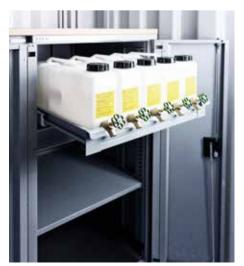

#### Drawer storage walls and shelves

in variable dimensions and equipment options with a load capacity of up to 5.5 t per shelving unit and 350 kg per pull-out or 475 kg per universal shelf

#### High load capacities

up to 200 kg per drawer or 475 kg per universal shelf for storing heavy items, devices and tools

#### Optional load securing

by means of pull-out shelves with additional eyelets for fixing material and items to be transported