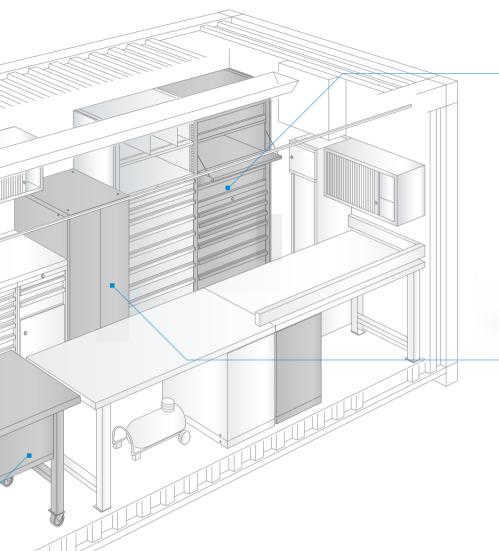

## BIG IN SMALL SPACES MODULES AT A GLANCE

The LISTA system includes a wide range of durable and robust workspace and storage equipment. All elements can be freely combined, individually configured and adapted to diverse specifications if required. Whatever you furnish: the result is exactly what you are looking for.

### Countless configuration options

With the LISTA system, you can configure a workstation to suit your needs. Individual configuration creates an efficient and ergonomic environment. Maximum use is made of the available space. LISTA solutions can also be flexibly adapted and extended at any time due to its modular design.