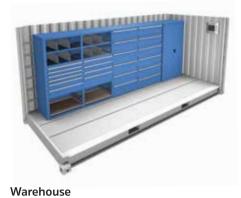

## BIG IN SMALL SPACES MODULES AT A GLANCE

The LISTA system includes a wide range of durable and robust workspace and storage equipment. All elements can be freely combined, individually configured and adapted to diverse specifications if required. Whatever you furnish: the result is exactly what you are looking for.

#### Drawer storage walls and shelves

in variable dimensions and equipment options with a load capacity of up to 5.5 t per shelving unit and 350 kg per pull-out or 475 kg per universal shelf

#### Vertical pull-out cabinets

for secure and space-saving storage of high and narrow storage items

#### Heavy-duty shelves

in a particularly solid design with a load capacity of up to 9 t per shelving unit and 1000 kg per fixed or pull-out frame, secure locking and adaptable in increments of 100 mm