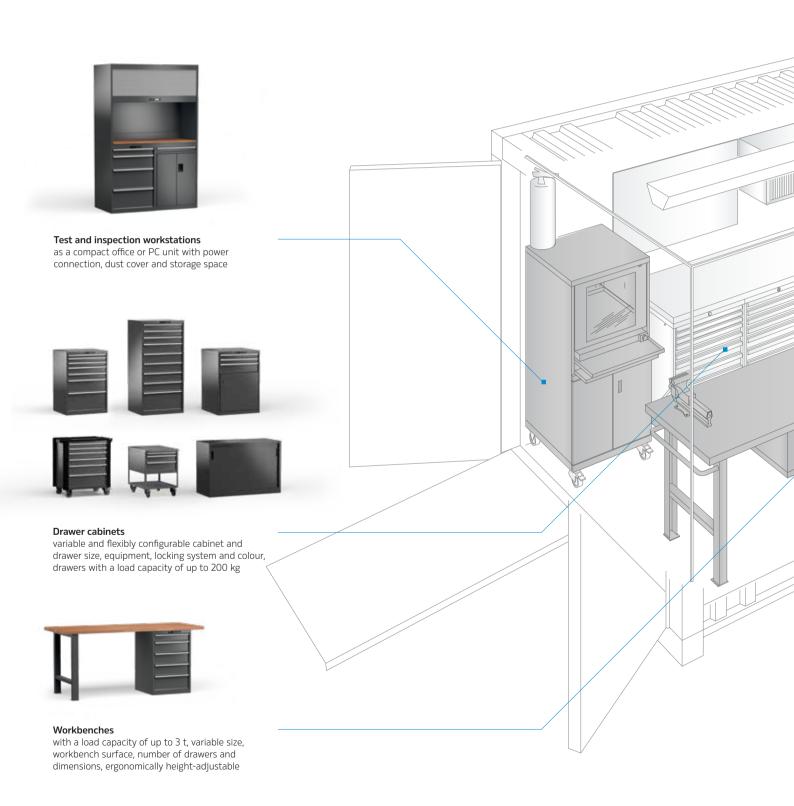

#### Drawer storage walls and shelves

in variable dimensions and equipment options with a load capacity of up to 5.5 t per shelving unit and 350 kg per pull-out or 475 kg per universal shelf

#### High load capacities

up to 200 kg per drawer or 475 kg per universal shelf for storing heavy items, devices and tools