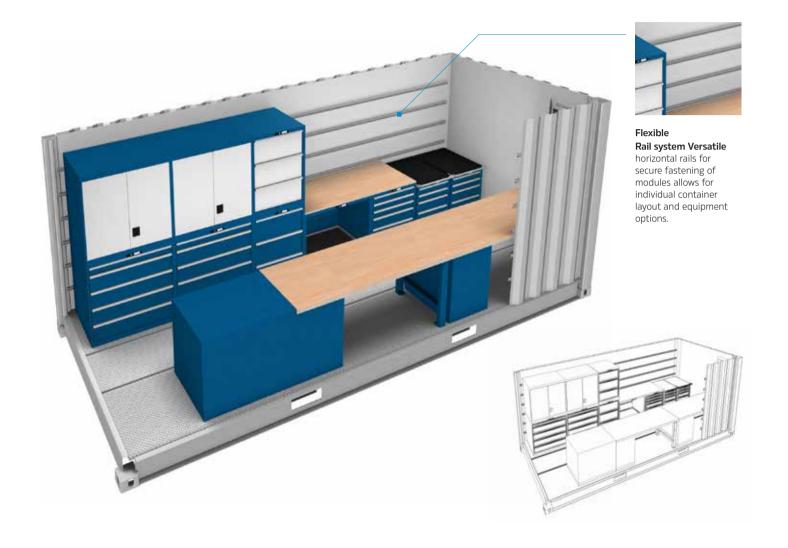

## BIG IN SMALL SPACES MODULES AT A GLANCE

The LISTA system includes a wide range of durable and robust workspace and storage equipment. All elements can be freely combined, individually configured and adapted to diverse specifications if required. Whatever you furnish: the result is exactly what you are looking for.

#### Container-specific solutions

**Optimal fastening** 

LISTA modules on horizontal rails ensure functionality and stability even under high dynamic loads

Reliable supply

with connections for compressed air and power

### Countless configuration options

With the LISTA system, you can configure a workstation to suit your needs. Individual configuration creates an efficient and ergonomic environment. Maximum use is made of the available space. LISTA solutions can also be flexibly adapted and extended at any time due to its modular design.