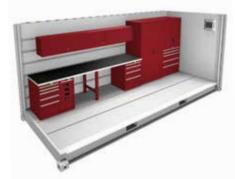

## BIG IN SMALL SPACES MODULES AT A GLANCE

The LISTA system includes a wide range of durable and robust workspace and storage equipment. All elements can be freely combined, individually configured and adapted to diverse specifications if required. Whatever you furnish: the result is exactly what you are looking for.

- Seamless system
  Extremely robust and torsion-resistant design
  - Secure storage of items for transport
  - Functionality ensured even under high dynamic loads

#### Drawer storage walls and shelves

in variable dimensions and equipment options with a load capacity of up to 5.5 t per shelving unit and 350 kg per pull-out or 475 kg per universal shelf

### PERFECTLY ADAPTED ADVANTAGES IN DETAIL

Mobile workstations are often subject to extreme conditions

At LISTA, we know what use under tough conditions means and we have designed our products to function reliably even in the most adverse environments.

#### Container-specific solutions

**Optimal fastening** 

LISTA modules on horizontal rails ensure functionality and stability even under high dynamic loads

Reliable supply

with connections for compressed air and power