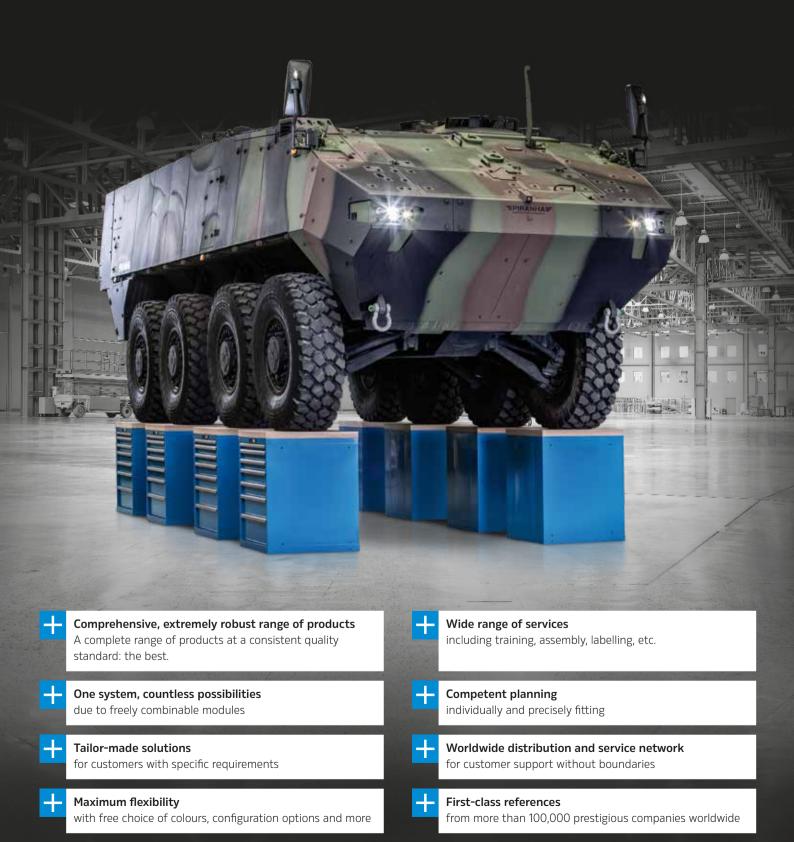

#### Heavy-duty shelves

in a particularly solid design with a load capacity of up to 9 t per shelving unit and 1000 kg per fixed or pull-out frame, secure locking and adaptable in increments of 100 mm

### PERFECTLY ADAPTED ADVANTAGES IN DETAIL

Mobile workstations are often subject to extreme conditions

At LISTA, we know what use under tough conditions means and we have designed our products to function reliably even in the most adverse environments.

#### Robust full coating

complete cabinets and shelving against extreme loads