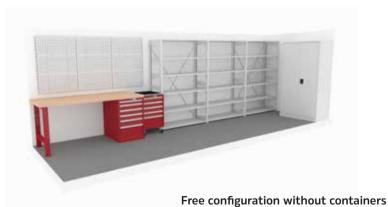

Wide range of applications also without containers, on trailers, trucks, ships and other mobile applications

### Countless configuration options

With the LISTA system, you can configure a workstation to suit your needs. Individual configuration creates an efficient and ergonomic environment. Maximum use is made of the available space. LISTA solutions can also be flexibly adapted and extended at any time due to its modular design.