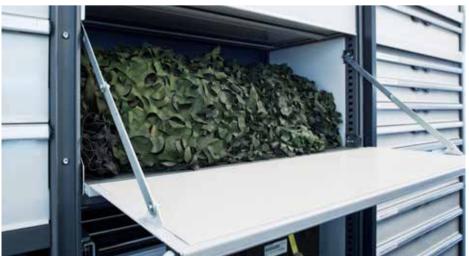

#### Optional load securing

by means of pull-out shelves with additional eyelets for fixing material and items to be transported

#### Precisely fitting partition material

such as plastic boxes, troughs or foam inserts for optimal protection during storage and transport