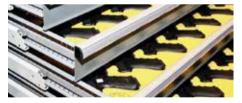

#### Drawer storage walls and shelves

in variable dimensions and equipment options with a load capacity of up to 5.5 t per shelving unit and 350 kg per pull-out or 475 kg per universal shelf

#### High load capacities

up to 200 kg per drawer or 475 kg per universal shelf for storing heavy items, devices and tools