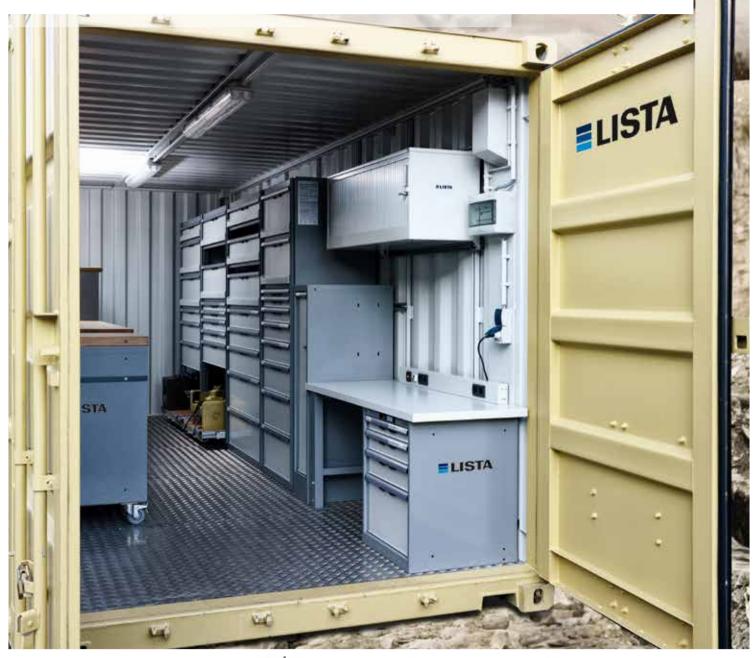

## BIG IN SMALL SPACES MODULES AT A GLANCE

The LISTA system includes a wide range of durable and robust workspace and storage equipment. All elements can be freely combined, individually configured and adapted to diverse specifications if required. Whatever you furnish: the result is exactly what you are looking for.

- Seamless system
  Extremely robust and torsion-resistant design
  - Secure storage of items for transport
  - Functionality ensured even under high dynamic loads

#### Drawer storage walls and shelves

in variable dimensions and equipment options with a load capacity of up to 5.5 t per shelving unit and 350 kg per pull-out or 475 kg per universal shelf

#### Vertical pull-out cabinets

for secure and space-saving storage of high and narrow storage items