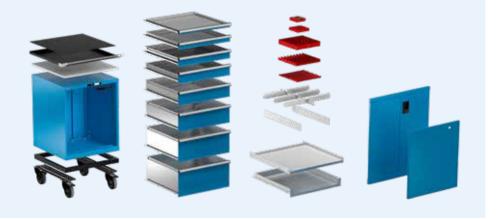

#### Drawer storage walls and shelves

in variable dimensions and equipment options with a load capacity of up to 5.5 t per shelving unit and 350 kg per pull-out or 475 kg per universal shelf

#### Robust full coating

complete cabinets and shelving against extreme loads