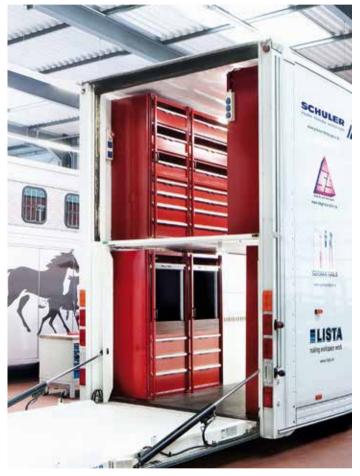

## BIG IN SMALL SPACES MODULES AT A GLANCE

The LISTA system includes a wide range of durable and robust workspace and storage equipment. All elements can be freely combined, individually configured and adapted to diverse specifications if required. Whatever you furnish: the result is exactly what you are looking for.

- Seamless system
  Extremely robust and torsion-resistant design
  - Secure storage of items for transport
  - Functionality ensured even under high dynamic loads

#### Drawer storage walls and shelves

in variable dimensions and equipment options with a load capacity of up to 5.5 t per shelving unit and 350 kg per pull-out or 475 kg per universal shelf