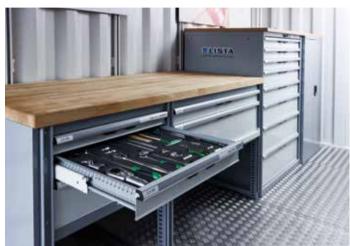

#### Drawer storage walls and shelves

in variable dimensions and equipment options with a load capacity of up to 5.5 t per shelving unit and 350 kg per pull-out or 475 kg per universal shelf

#### High load capacities

up to 200 kg per drawer or 475 kg per universal shelf for storing heavy items, devices and tools

#### Screwed dividers and slotted partitions

For easy subdivision of drawers, secure transport and better arrangement of stored items