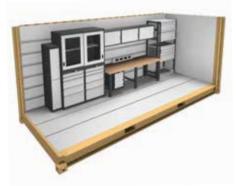

## BIG IN SMALL SPACES MODULES AT A GLANCE

The LISTA system includes a wide range of durable and robust workspace and storage equipment. All elements can be freely combined, individually configured and adapted to diverse specifications if required. Whatever you furnish: the result is exactly what you are looking for.

### Countless configuration options

With the LISTA system, you can configure a workstation to suit your needs. Individual configuration creates an efficient and ergonomic environment. Maximum use is made of the available space. LISTA solutions can also be flexibly adapted and extended at any time due to its modular design.