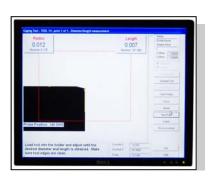

## **Standard Features:**

- Industrial Vision System
- PC-Controlled Win 10 Compatible
- Automatic complex edge analysis
- Single point operation with infinite fine adjust on each axis
- Precision roller bearing ISO 50 spindle
- Heavy duty construction

Suitable for factory environment
Cast iron base for structural integrity
Precision pre-loaded ball slides
Backlash free linear drive nuts

- Linear encoders for precision positioning
- Access for rear adjust tooling
- Gage travels are certified and error compensated
- Final inspection includes a system R & R to AIAG guidelines