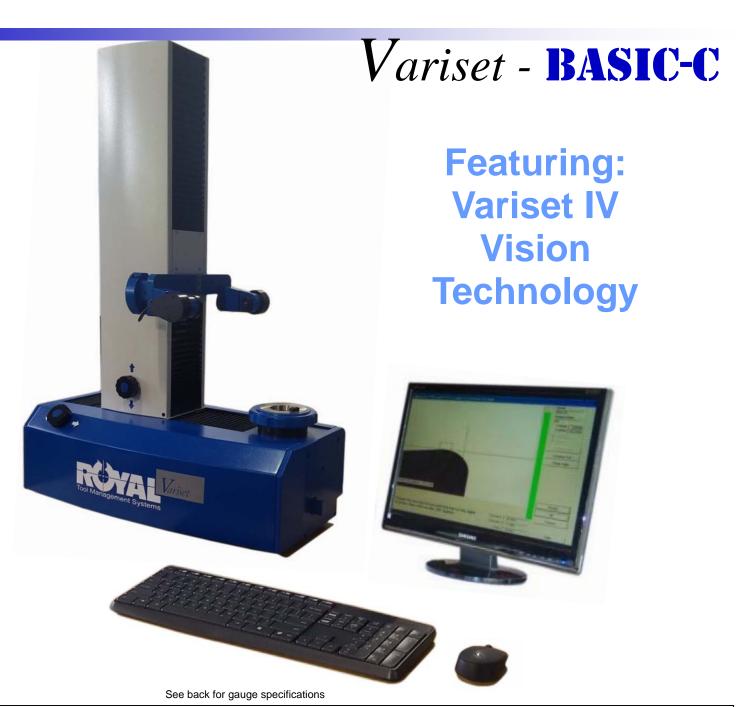

## **Standard Features:**

- Industrial Vision System
- PC-Controlled Win 10 Compatible
- Automatic complex edge analysis
- Single point operation with infinite fine adjust on each axis
- Precision roller bearing ISO 50 spindle
- Heavy duty construction

Suitable for factory environment
Cast iron base for structural integrity
Precision pre-loaded ball slides
Backlash free linear drive nuts

- Linear encoders for precision positioning
- Access for rear adjust tooling
- Gage travels are certified and error compensated
- Final inspection includes a system R & R to AIAG guidelines