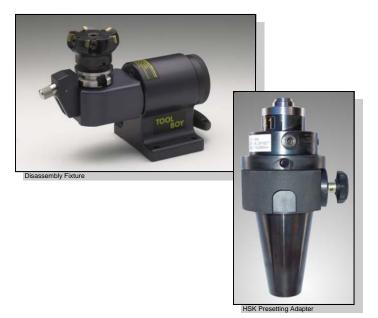

## **Options:**

- 50-600mm range column
- Tooling adapters Standards and specials
- Printers for labels or reports
- Gage benches
- Tool disassembly fixtures
- Royal Variset software for tool management.
- Communication with various networks, machine controls, etc.
- RFID read write wand